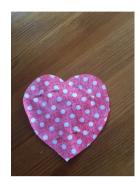

## **Sewing Hearts**

Use any material you have for these, appropriate for all ages and genders.

Cut out a card heart template, approx. 4 inches diameter. Fold your material in half and pin on the template, cutting out two hearts.