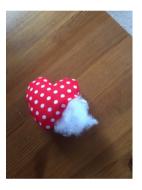

Pin your hearts together, inside out. Sew together around the edge about half a centimetre in. Leave a small opening and put in plenty of stuffing, pressing into the corners, until plump. Sew up the gap right side out. Sew on loop (again I use loops from inside clothing). Try and tie a bow, if long enough. You can sew on a button or embellish in whatever way you like. Make as many as you feel able to. When complete please place in a bag and seal.