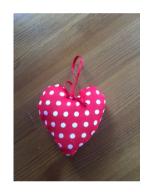

Pin your hearts together, inside out. Sew together around the edge about half a centimetre in. Leave a small opening and put in plenty of stuffing, pressing into the corners, until plump. Sew up the gap right side out. Sew on loop (again I use loops from inside clothing). Try and tie a bow, if long enough. You can sew on a button or embellish in whatever way you like. Make as many as you feel able to. When complete please place in a bag and seal.