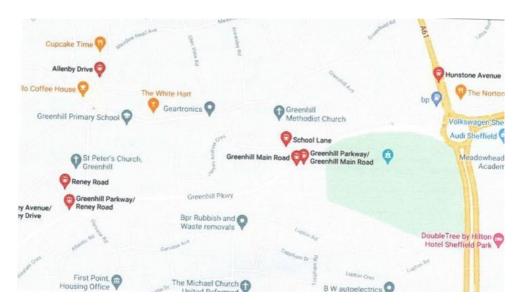

Greenhill Methodist Church School Lane Sheffield S8 7RL 0114 2378363

**By car:** take Junction 33 Sheffield onto the A630 (Sheffield Parkway) carry on into the centre of Sheffield, Park Square roundabout. Take the A61 towards Chesterfield and at Meadowhead roundabout turn right (3<sup>rd</sup> exit) onto Greenhill Parkway. The Church is signposted opposite the TA barracks.

**By Bus:** Number 25 bus from Arundel Gate (just past The Crucible Theatre). Alight at the first stop on Greenhill Parkway (just after the bus turns right at Meadowhead roundabout, outside the TA barracks). Cross the Parkway and School Lane is straight ahead. The Church is signposted.