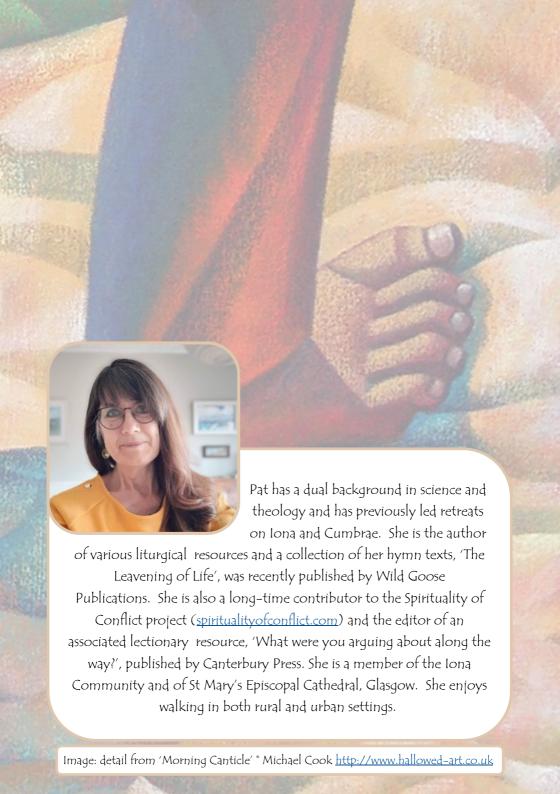

## 'The Path is Made by Walking'

Led by Dr Pat Bennett, this retreat will ponder how the act of walking contributes to our experience of pilgrimage and journey. We will explore the nature and rhythm of walking and how it might illuminate and open up our prayer life and our reading of the scriptures. There will be opportunity for reflective walks, long and short, led and self-directed, in the beautiful grounds of Wydale Hall and the surrounding countryside.